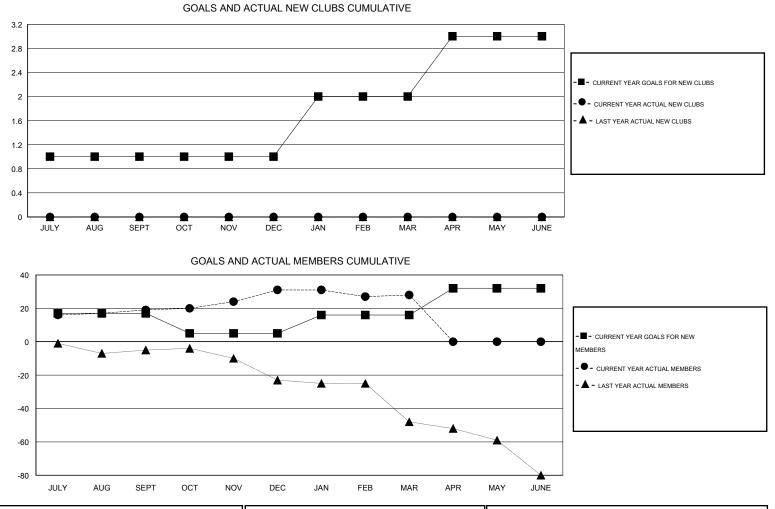

## GMT: GARY ANDERSON

| LOCATION K | ENTUCKY |
|------------|---------|
|------------|---------|

| Clubs<br>RESULTS FOR 2013-2014 |                  |                     |                            | Members                     |                             |                    |                                  |                              |                             |
|--------------------------------|------------------|---------------------|----------------------------|-----------------------------|-----------------------------|--------------------|----------------------------------|------------------------------|-----------------------------|
|                                |                  |                     |                            | RESULTS FOR 2013-2014       |                             |                    |                                  |                              |                             |
| QUARTER                        | NEW CLUB<br>GOAL | ACTUAL NEW<br>CLUBS | ACTUAL<br>DROPPED<br>CLUBS | ACTUAL NET<br>GAIN/<br>LOSS | QUARTER                     | NEW MEMBER<br>GOAL | ACTUAL TOTAL<br>MEMBERS<br>ADDED | ACTUAL<br>DROPPED<br>MEMBERS | ACTUAL NET<br>GAIN/<br>LOSS |
| JULY/AUG/SEPT                  | 1                | 0                   | 0                          | 0                           | JULY/AUG/SEPT               | 17                 | 50                               | 31                           | 19                          |
| OCT/NOV/DEC                    | 0                | 0                   | 1                          | -1                          | OCT/NOV/DEC                 | -12                | 29                               | 17                           | 12                          |
| JAN/FEB/MAR<br>APR/MAY/JUNE    | 1<br>1           | 0<br>0              | 0<br>0                     | 0<br>0                      | JAN/FEB/MAR<br>APR/MAY/JUNE | 11<br>16           | 20<br>0                          | 23<br>0                      | -3<br>0                     |